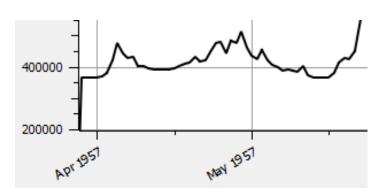

# Plotting

- Enhancements in 6.9:
  - Axis Label Rotation
  - DateTime Formats
  - Legend Reorder