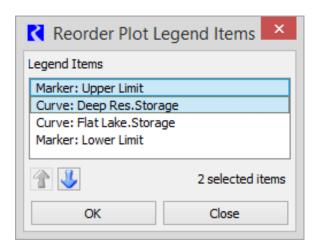

# Plotting

- Enhancements in 6.9:
  - Axis Label Rotation
  - DateTime Formats
  - Legend Reorder