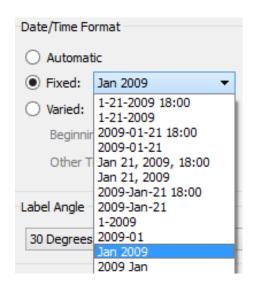

# Plotting

- Enhancements in 6.9:
  - Axis Label Rotation
  - DateTime Formats
  - Legend Reorder