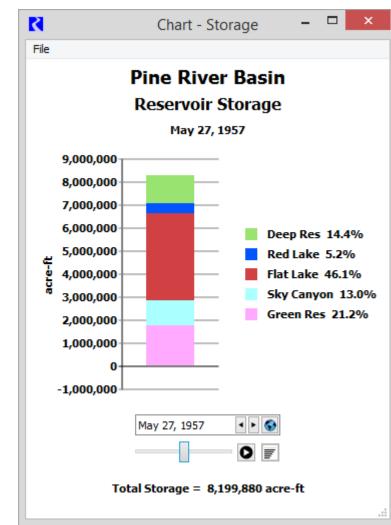

## Charts

- Stacked Bar charts (6.9)
- Separate Legend (6.9)
- Export as video file (7.0)
  - mp4,
  - avi,
  - webm
- Tighter geometry and more configuration options (7.0+)