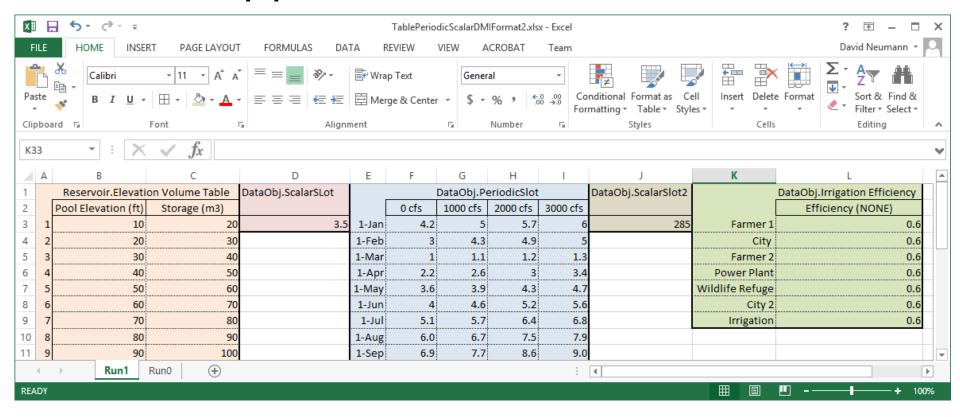

## Excel Database DMIs

Import or export the following slots:

- Scalar
- Table
- Periodic

# DMI Scalar, Table, Periodic slots

- Name Maps of Ranges
- Header Approach