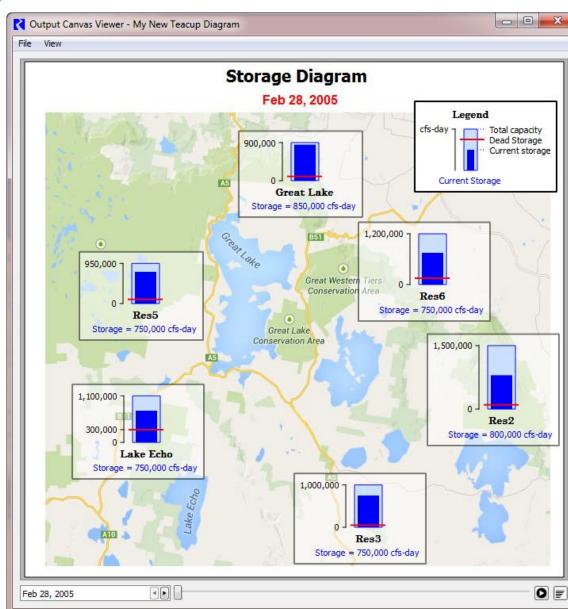

# **Output Canvas**

 Output device which shows teacups, flowlines, data values, images, and charts with object icons and map backgrounds

### **Enhancements**

- RiverWare 6.9:
  - Flow Lines
  - Trapezoidal Teacups
  - Object Icons
- RiverWare 7.0 Enhancements
  - Callout Lines / Pointers Line groups
  - Show Charts on the Canvas
  - Lots of little items
- Demo