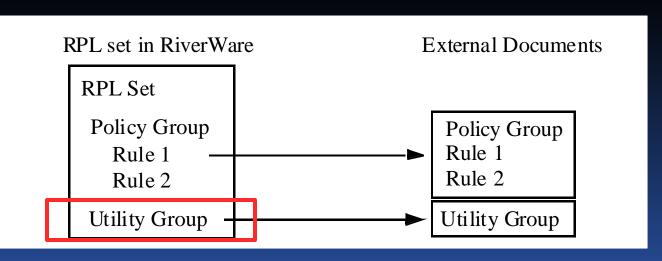

### RPL External Documentation

- Document RPL logic outside of RiverWare
  - DOCPDF
  - HTML TXT
- One or many documents per set
- Can have separate View and Edit documents
- HTML has additional functionality
  - Create Template File
  - Anchors to go to location in file

# RPL External Docs Possible Document Structures