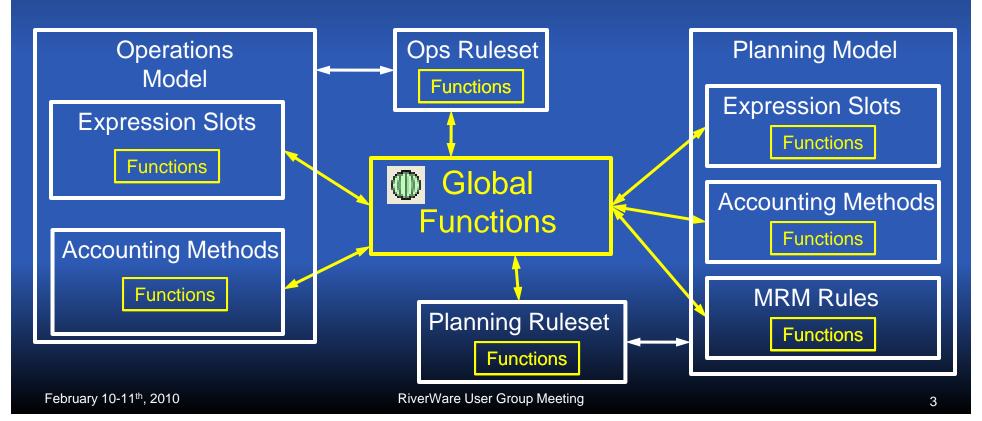

## RPL Global Function Sets

To provides consistency and maintainability, have one set of functions that are used by multiple sets – Global Function Sets