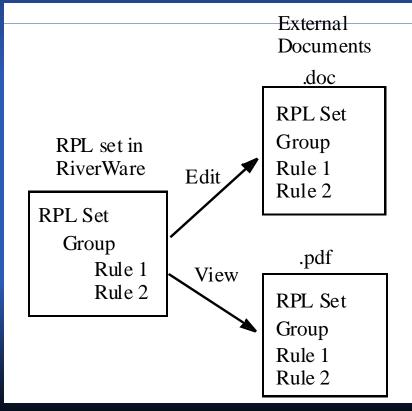

### RPL External Documentation

- Document RPL logic outside of RiverWare
  - DOCPDF
  - HTML TXT
- One or many documents per set
- Can have separate View and Edit documents
- HTML has additional functionality
  - Create Template File
  - Anchors to go to location in file

# RPL External Docs Possible Document Structures