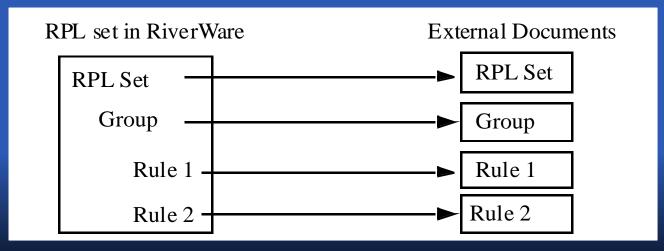

### RPL External Documentation

- Document RPL logic outside of RiverWare
  - DOCPDF
  - HTML TXT
- One or many documents per set
- Can have separate View and Edit documents
- HTML has additional functionality
  - Create Template File
  - Anchors to go to location in file

# RPL External Docs Possible Document Structures