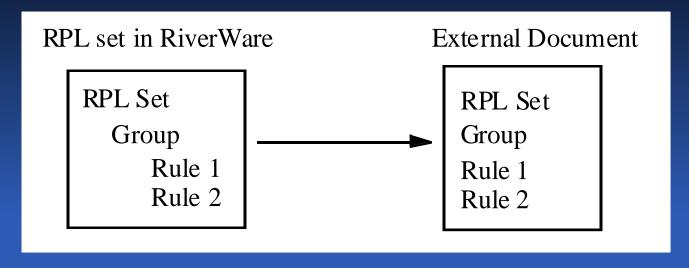

### RPL External Documentation

- Document RPL logic outside of RiverWare
  - DOCPDF
  - HTML TXT
- One or many documents per set
- Can have separate View and Edit documents
- HTML has additional functionality
  - Create Template File
  - Anchors to go to location in file

# RPL External Docs Possible Document Structures