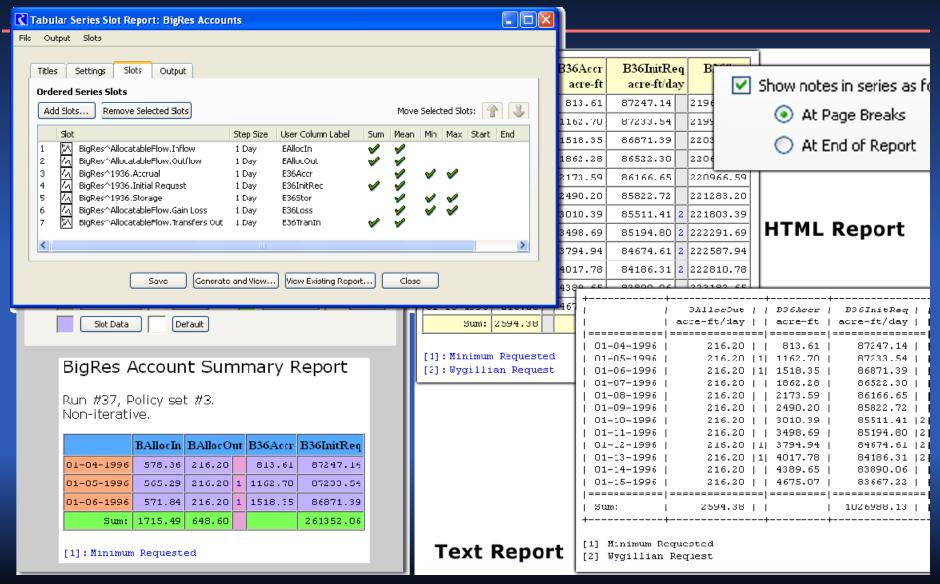

al / not persistent.

## Expression Slot Dialogs

Reimplementation using standard Slot dialog classes.

#### Supports:

- Copy Functions
- Series Annotations
- Time Navigation
- Series Display Compression



### List Slot Dialog (RiverWare 5.2.1)

- Added type icons for the overall Slot and for Slot Items.
- ➤ Double clicking Slot Item opens that Item's dialog.
- Removal of Apply / Cancel paradigm (from Scalar Slot dialog too).



#### Demo: Find Series Slots with Inputs



#### Demo: SCT Enhancements

- Flag Letters and Rule Priorities
- Table Slots tab shows Slot Column Labels
- Copy Slots (e.g. to Output Device)

- Copy / Paste Notes
- Import Paste
- Export Copy
  enhancement



#### Demo: Series Notes Redesign



### Demo: New Plotting Features



### Demo: Tabular Series Slot Report



## Demo: Background Image



## Background Image: Actual Use Courtesy of USBR / CADSWES office



### Components of a Workspace View

Canvas

Display Area

**Image** 

**Objects** 



#### Limitations of the Simulation View



### Upcoming: New Geospatial View

- Coordinate system defined by projection
- Projection locations known for:
  - Canvas
  - Map
  - Objects
- Import/Export of object spatial coordinates

# Adding Spatial Information to the Geospatial View

(375223, 4289922)

(374501, 4108823)

(373452, 4045792)



## Additional Possibilities for GIS Integration

- Geospatial View Enhancements
  - Layers
  - Visualization of spatial data
  - Custom legend
- Spatial Analysis
  - Catchment delineation
- Additional GIS database support
  - Name mapping
  - Tabular view of data
  - Di