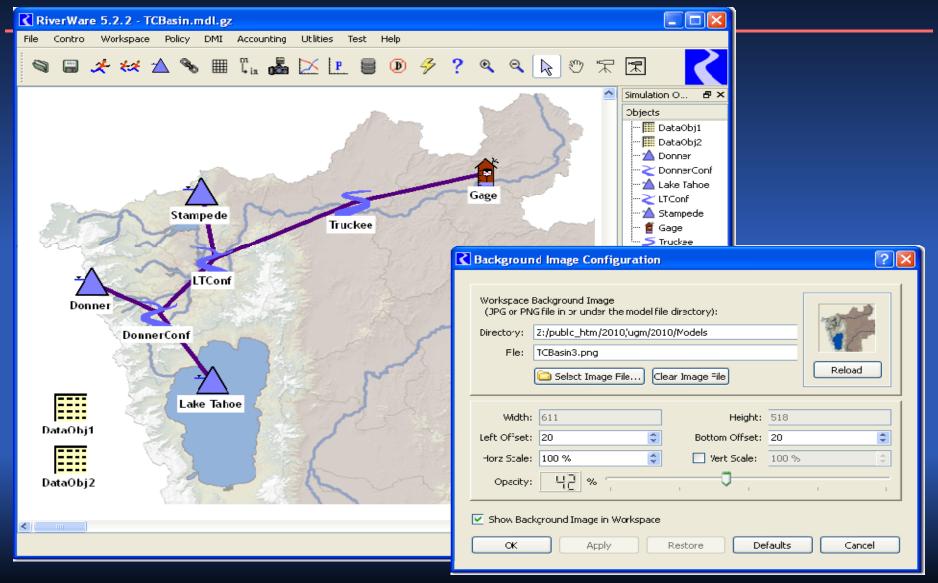

## Demo: Background Image

## Background Image: Actual Use Courtesy of USBR / CADSWES office