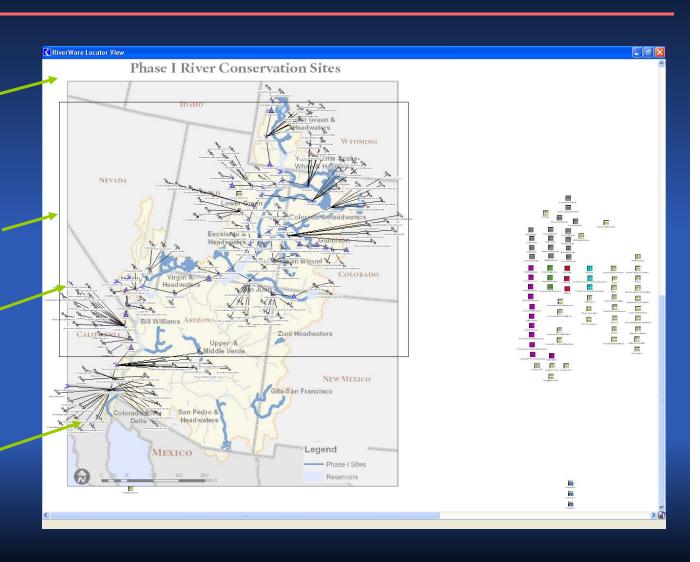

### Upcoming: New Geospatial View

- Coordinate system defined by projection
- Projection locations known for:
  - Canvas
  - Map
  - Objects
- Import/Export of object spatial coordinates

## Additional Possibilities for GIS Integration

- Geospatial View Enhancements
  - Layers
  - Visualization of spatial data
  - Custom legend
- Spatial Analysis
  - Catchment delineation
- Additional GIS database support
  - Name mapping
  - Tabular view of data
  - Direct connection