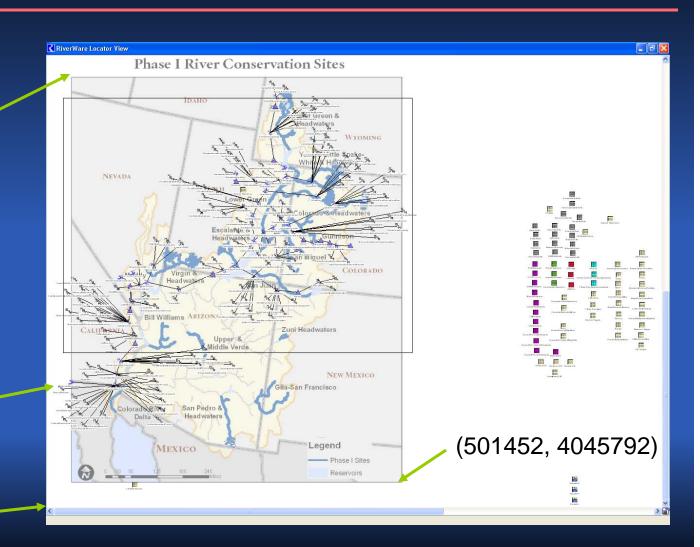

# Adding Spatial Information to the Geospatial View

(375223, 4289922)

(374501, 4108823)

(373452, 4045792)