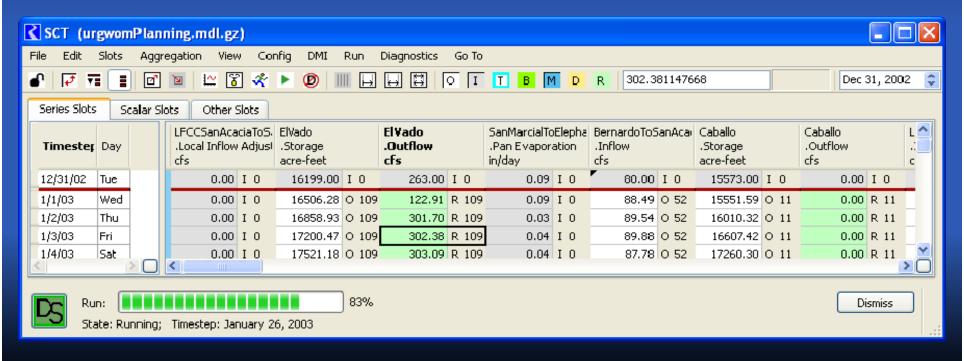

#### Demo: SCT Enhancements

- Flag Letters and Rule Priorities
- Table Slots tab shows Slot Column Labels
- Copy Slots (e.g. to Output Device)

- Copy / Paste Notes
- Import Paste
- Export Copy
  enhancement