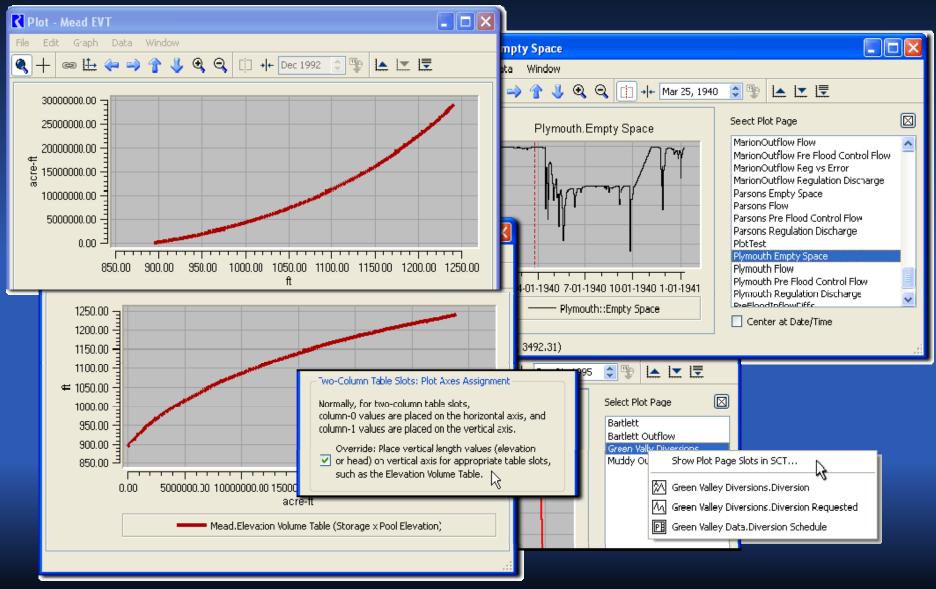

for all of RiverWare)
  - ... experimental / not persistent.

## Expression Slot Dialogs

Reimplementation using standard Slot dialog classes.

#### Supports:

- Copy Functions
- Series Annotations
- Time Navigation
- Series Display Compression



### List Slot Dialog (RiverWare 5.2.1)

- Added type icons for the overall Slot and for Slot Items.
- ➤ Double clicking Slot Item opens that Item's dialog.
- Removal of Apply / Cancel paradigm (from Scalar Slot dialog too).



#### Demo: Find Series Slots with Inputs



#### Demo: SCT Enhancements

- Flag Letters and Rule Priorities
- Table Slots tab shows Slot Column Labels
- Copy Slots (e.g. to Output Device)

- Copy / Paste Notes
- Import Paste
- Export Copy
  enhancement



#### Demo: Series Notes Redesign



### Demo: New Plotting Features



### Demo: Tabular Series Slot Report



## Demo: Background Image



## Background Image: Actual Use Courtesy of USBR / CADSWES office



### Components of a Workspace View

Canvas

Display Area

**Image** 

**Objects** 



#### Limitations of the Simulation View



### Upcoming: New Geospatial View

- Coordinate system defined by projection
- Projection locations known for:
  - Canvas
  - Map
  - Objects
- Import/Export of object spatial coordinates

# Adding Spatial Information to the Geospatial View

(375223, 4289922)

(374501, 4108823)

(373452, 4045792)



## Additional Possibilities for GIS Integration

- Geospatial View Enhancements
  - Layers
  - Visualization of spatial data
  - Custom legend
- Spatial Analysis
  - Catchment delineation
- Additional GIS database support
  - Name