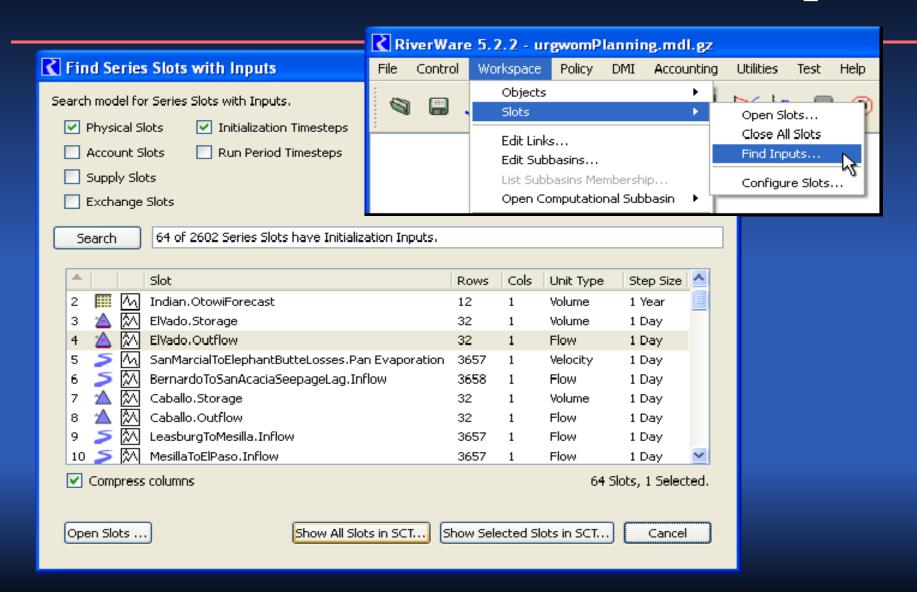

edesign of Notes on Series Slots
- SCT Enhancements, various
- Slot Dialog Enhancements
  - Expression Slot Dialog reimplementation
  - Periodic Slot: Row (time) Headers for Regular Intervals
  - List Slot Dialog
- New Output Device: Tabular Series Slot Report
- User Settable Font (for all of RiverWare)
  - ... experimental / not persistent.

## Expression Slot Dialogs

Reimplementation using standard Slot dialog classes.

#### Supports:

- Copy Functions
- Series Annotations
- Time Navigation
- Series Display Compression



### List Slot Dialog (RiverWare 5.2.1)

- Added type icons for the overall Slot and for Slot Items.
- ➤ Double clicking Slot Item opens that Item's dialog.
- Removal of Apply / Cancel paradigm (from Scalar Slot dialog too).



#### Demo: Find Series Slots with Inputs



#### Demo: SCT Enhancements

- Flag Letters and Rule Priorities
- Table Slots tab shows Slot Column Labels
- Copy Slots (e.g. to Output Device)

- Copy / Paste Notes
- Import Paste
- Export Copy
  enhancement



#### Demo: Series Notes Redesign



### Demo: New Plotting Features



### Demo: Tabular Series Slot Report



## Demo: Background Image



## Background Image: Actual Use Courtesy of USBR / CADSWES office



### Components of a Workspace View

Canvas

Display Area

**Image** 

**Objects** 



#### Limitations of the Simulation View



### Upcoming: New Geospatial View

- Coordinate system defined by projection
- Projection locations known for:
  - Canvas
  - Map
  - Objects
- Import/Export of object spatial coordinates

# Adding Spatial Information to the Geospatial View

(37522