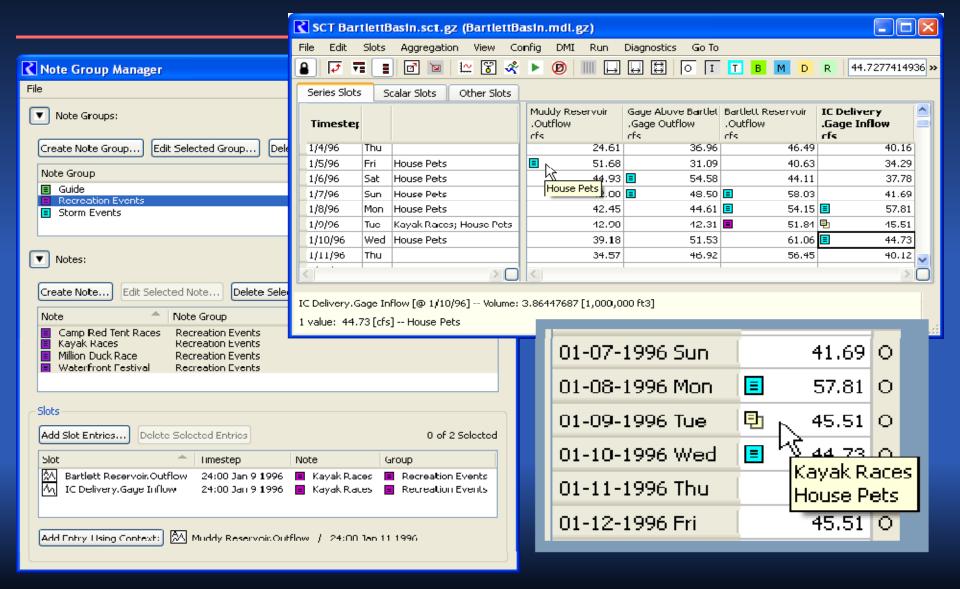

#### Demo: Series Notes Redesign

#### Demo: SCT Enhancements

- Flag Letters and Rule Priorities
- Table Slots tab shows Slot Column Labels
- Copy Slots (e.g. to Output Device)

- Copy / Paste Notes
- Import Paste
- Export Copy
  enhancement