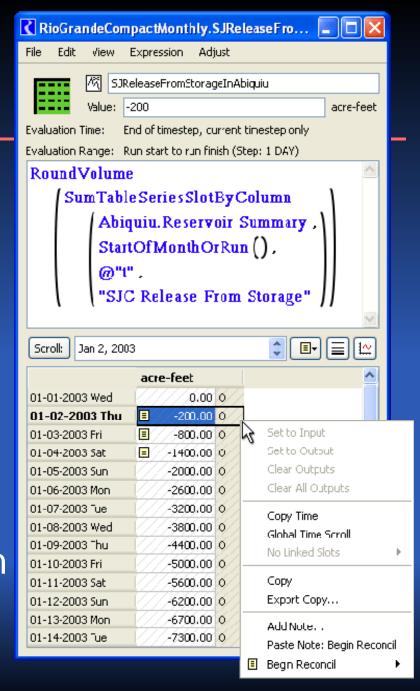

- New Dialog: Find Series Slots with Inputs
  - Plot Page Selection List, other plotting enhancements
  - SCT Run Status Panel
  - Open Series Slots: Optionally shows Rule Priorities
  - Improved Model Run Analysis Dialog

#### Overview: GUI and I/O in RiverWare 5.2

- Redesign of Notes on Series Slots
- SCT Enhancements, various
- Slot Dialog Enhancements
  - Expression Slot Dialog reimplementation
  - Periodic Slot: Row (time) Headers for Regular Intervals
  - List Slot Dialog
- New Output Device: Tabular Series Slot Report
- User Settable Font (for all of RiverWare)
  - ... experimental / not persistent.

## Expression Slot Dialogs

Reimplementation using standard Slot dialog classes.

#### Supports:

- Copy Functions
- Series Annotations
- Time Navigation
- Series Display Compression



### List Slot Dialog (RiverWare 5.2.1)

- Added type icons for the overall Slot and for Slot Items.
- ➤ Double clicking Slot Item opens that Item's dialog.
- Removal of Apply / Cancel paradigm (from Scalar Slot dialog too).



#### Demo: Find Series Slots with Inputs



#### Demo: SCT Enhancements

- Flag Letters and Rule Priorities
- Table Slots tab shows Slot Column Labels
- Copy Slots (e.g. to Output Device)

- Copy / Paste Notes
- Import Paste
- Export Copy
  enhancement



#### Demo: Series Notes Redesign



### Demo: New Plotting Features



### Demo: Tabular Series Slot Report



## Demo: Background Image



## Background Image: Actual Use Courtesy of USBR / CADSWES office



### Components of a Workspace View

Canvas

Display Area

**Image** 

**Objects** 



#### Limitations of