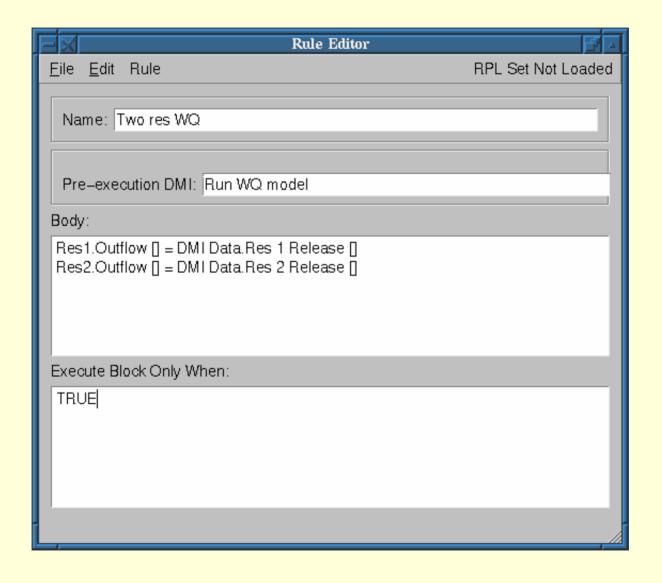

# Executing DMIs from a rulebased simulation

#### **Motivation:**

- Execute external application during run
- Provide application with current data
- Use returned results in rules

### Solution: allow rule to invoke a DMI group